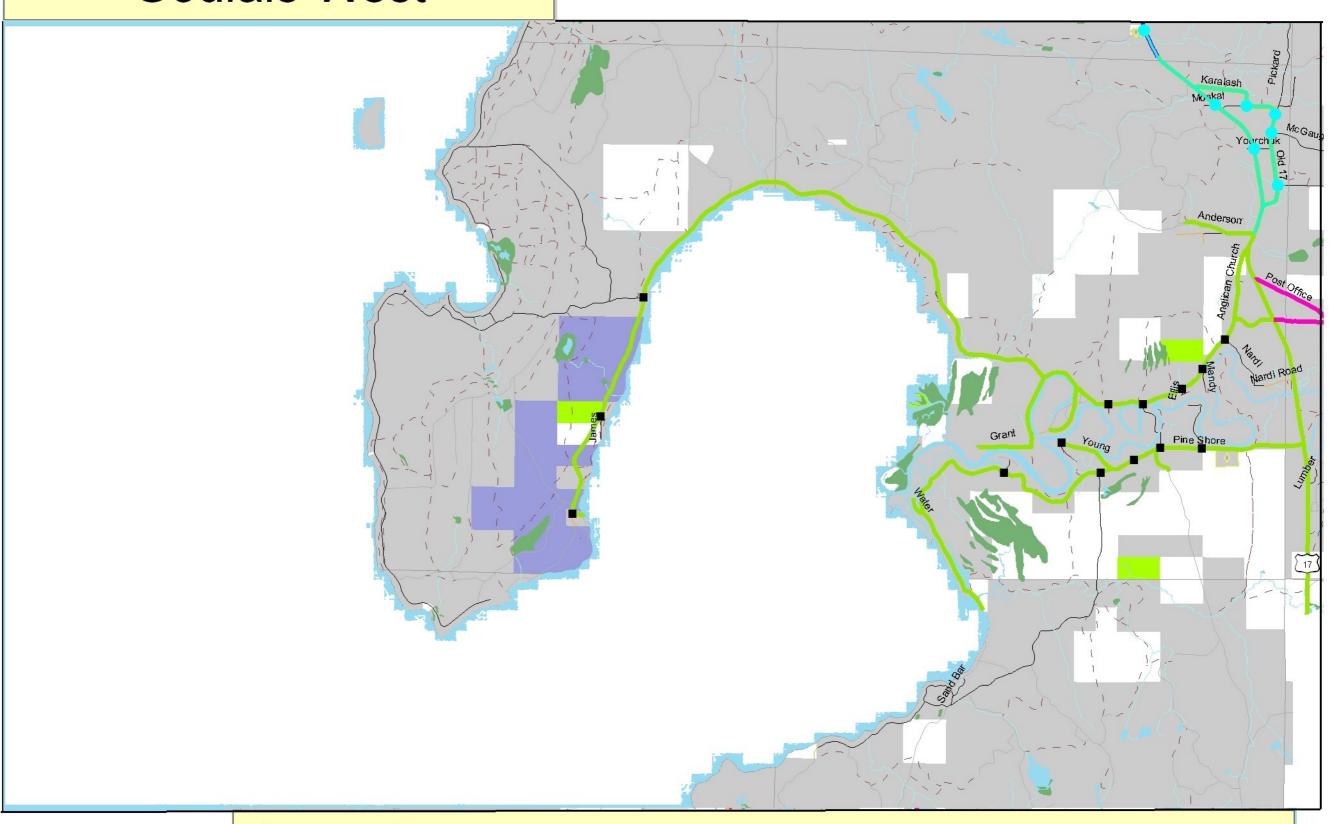

## Area 1 Recycling Route: Goulais West

### Legend

#### **Area 1 Curbside**

—— Curbside

DIGITAL DATA SOURCES AND DISCLAIMERS

Base data derived from the Natural Resources and Values Information System (NRVIS) compiled at a scale of 1:20 000.

This map is illustrative only. Do not rely on it as being a precise indicator of boundaries, routes, locations of features, nor as a guide to navigation. Map Compiled By:

Ministry of Natural Resources
Sault Ste. Marie District

2007-07-12

Pickup Locations • Pick-up Locations