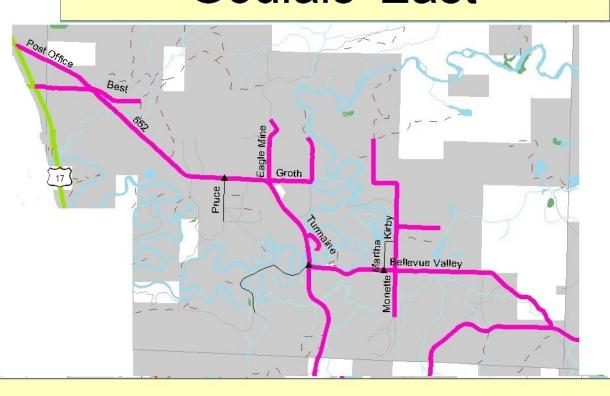

## Area 2 Recycling Route: Goulais East

### Legend

#### Area 2

Curbside

Pickup Locations
 Pickup Locations
 Pick-up Locations

DIGITAL DATA SOURCES AND DISCLAIMERS Base data derived from the Natural Resources and Values Information System (NRVIS) compiled at a scale of 1:20 000.

This map is illustrative only. Do not rely on it as being a precise indicator of boundaries, routes, locations of features, nor as a guide to navigation. Map Compiled By:

Ministry of Natural Resources Sault Ste. Marie District 2007-07-12